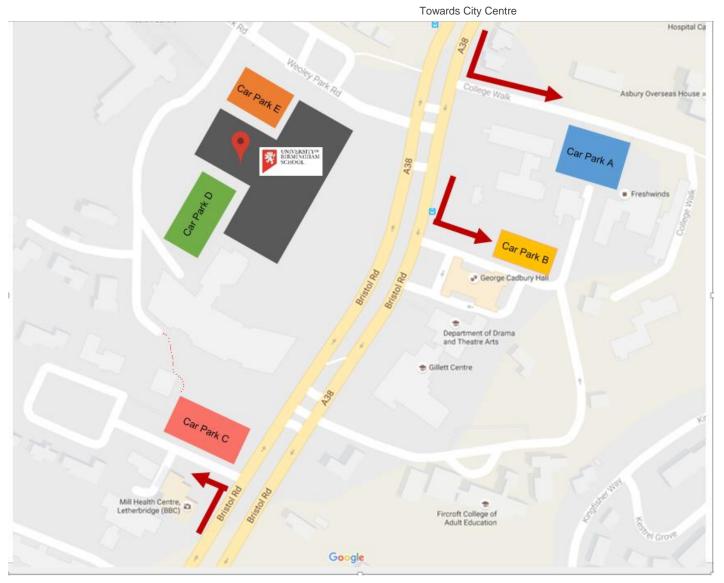

# **Parking**

Towards Northfield

We have five car parks available for use.

Please park considerately and legally. Please do not park on grass verges or block driveways of residents.

# CAR PARK A

Accessible from Bristol Road, via entrance to Car Park B.

#### CAR PARK B

Accessible from Bristol Road. Follow University signage for George Cadbury Hall.

# CAR PARK C

Further to the rear of school, accessible by northbound side of the Bristol Road

# CAR PARK D

At rear of school, accessible by road adjacent to school, off Weoley Park Road.

#### CAR PARK E

At front of the school – visitors with blue disability parking badges only please.

Please use public transport where possible.