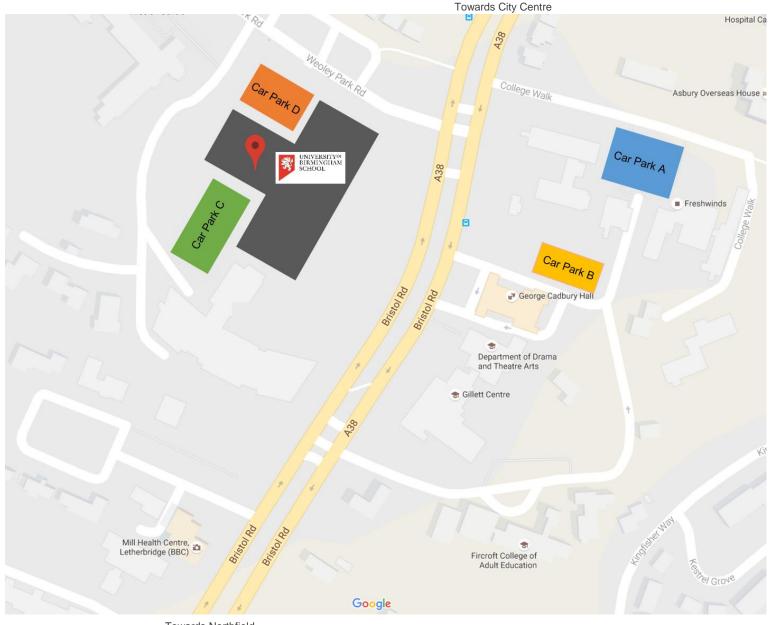

## Parking

UNIVERSITY<sup>OF</sup> BIRMINGHAM SCHOOL

We have four car parks available for use.

Please park considerately and legally. Please do not park on grass verges or block driveways of residents.

#### CAR PARK A

Accessible from Bristol Road, via entrance to Car Park B.

#### CAR PARK B

Accessible from Bristol Road. Follow University signage for George Cadbury Hall.

### CAR PARK C

At rear of school, accessible by road adjacent to school, off Weoley Park Road.

#### CAR PARK D At front of the school.

Please use public transport where possible.

**Towards Northfield**